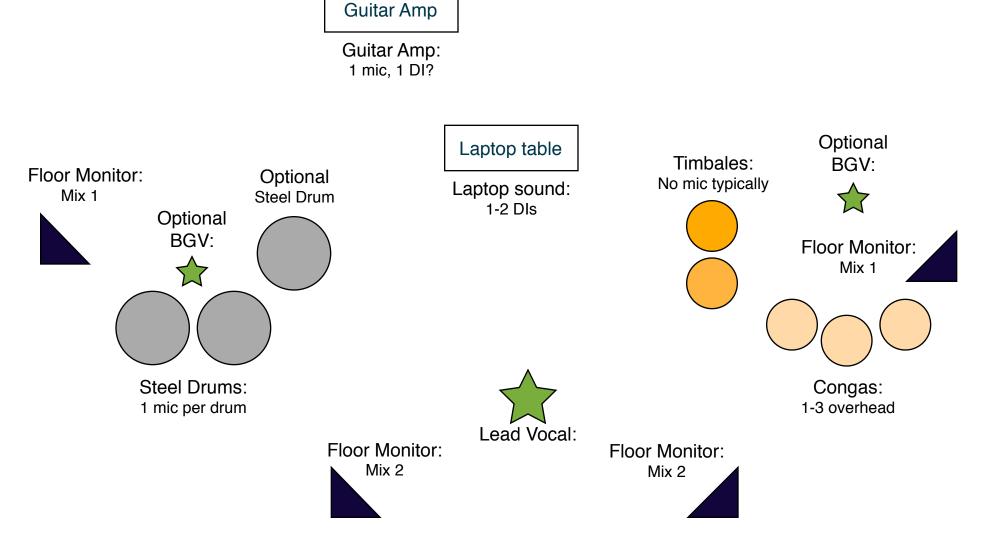

## Jamaica Bob/Jazz Caribe 3-piece Stage Plot

## Jamaica Bob/Jazz Caribe/Calypso for Kids 3-piece Input List

| Channel | Input                  | Mix | Add'l Mix | Notes                                                                                                                                   |
|---------|------------------------|-----|-----------|-----------------------------------------------------------------------------------------------------------------------------------------|
| 1       | Steel drum 1a          | 1   | 2,3       | 1a and 1b are treated one instrument (panned to ctr))                                                                                   |
| 2       | Steel drum 1b          | 1   | 2,3       | 1a and 1b are treated one instrument (panned to ctr))                                                                                   |
| 3       | Lead pan               | 1   | 2,3       |                                                                                                                                         |
| 4       | Conga 1                | 3   | 1,2       |                                                                                                                                         |
| 5       | Conga 2                | 3   | 1,2       |                                                                                                                                         |
| 6       | Misc. Perc OH          | 3   | 1,2       |                                                                                                                                         |
| 7       | BG Guitar (DI)         | 2   | 1,3       |                                                                                                                                         |
| 8       | BGV (Steel Drummer)    | 1   | 2,3       |                                                                                                                                         |
| 9       | Lead Vox               | 2   | 1,3       |                                                                                                                                         |
| 10      | BGV (Percussion)       | 3   | 1,2       |                                                                                                                                         |
| 11      | Laptop L               | All |           |                                                                                                                                         |
| 12      | Laptop R               | All |           |                                                                                                                                         |
|         |                        |     |           |                                                                                                                                         |
|         | Mix 2 Monitor position |     |           | If using a Mix 2 position, please place them so either:                                                                                 |
|         |                        |     |           | they are downstage with enough room for audience participation between the performers and the monitors or                               |
|         |                        |     |           | 2) they are more "upstage," to either side of JB and facing center stage so JB and participants can perform downstage from the monitors |